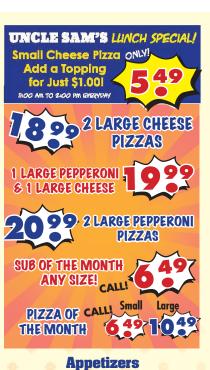

|
| Chicken Caesar                                         | 7.49                 | 8.49           |
| Steak Tip Sub                                          |                      | 11.99          |
| Extra Cheese - 100 · Cheese Sa                         |                      | o - 150        |
| ALL SUBS ABOVE WITH YOUR CHOICE OF I                   |                      |                |
| BUFFALO SAUCE, RANCH DRESSING, T<br>OR OUR FAMOUS HOUS |                      | MUSIAKD        |
| Cheeseburger Plate                                     |                      | 3.99           |
| Steak Tip Combo                                        |                      | 3.99           |
| * * * *                                                |                      |                |



| French Fries                                  | sm. <b>3.99 •</b> lg. <b>4.99</b>  |
|-----------------------------------------------|------------------------------------|
| Tater Tots                                    | sm <b>3.99 •</b> lg. <b>6.99</b>   |
| Curly Fries                                   | sm. <b>3.99 •</b> lg. <b>4.99</b>  |
| Skin Fries                                    | 7.29                               |
| Potato Skins                                  | 7.99                               |
| Combo Platter                                 | 9.99                               |
| Onion Rings                                   | sm. <b>3.99 •</b> lg. <b>4.99</b>  |
| Mozzarella Sticks                             | 6 - <b>5.79 •</b> 12 - <b>8.79</b> |
| Chicken Wings