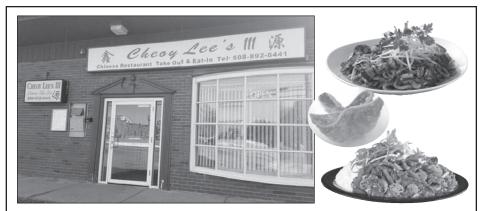

### Take-Out Available • Keno • Gift Cards

5 Meadow Rd | Spencer, MA 01562 | 508.885.4033 Hours: Wednesday - Sunday 8am-9pm

**1205 Main Street Plaza** (next to Northeast Pizza) Leicester, MA 01524 **Open Wed & Thurs 11am-9pm** Fri & Sat 11am-9:30pm • Sun noon to 9pm

We are closed Thanksgiving, and open on Christmas Eve, Christmas Day, New Year's Eve and New Year's Day

We are a family-owned Chinese Restaurant and treat our customers like family. Our menu is based on simple and popular Chinese comfort food where the taste and quality stands for what we believe in. Let us serve you authentic Chinese Cuisine!

Our menu is online at cheoyleefood.com and we are also on Facebook. Order ONLINE or by calling 508-892-8441. We look forward to serving you!